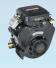

# **TECHNICAL SPECIFICATIONS**

Engine : 18 Hp. Briggs Stratton (Made in USA), Gasoline, Twin Cylinder, 4 Stroke, Air cooled,

OHV, Electric started (Marched), Charged, Alternative recoil starter.

Fuel Consumption : 1 - 1,5 Lt. / H. (Changeable with engine speed)