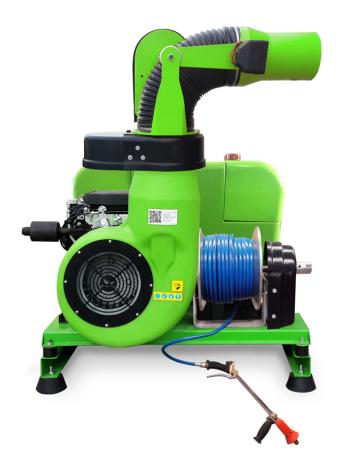

### Spraving head

For night usages illumination specification exists on the rotating head.

The rotating head can easily be operated by the joystick on remote control.

The rotation of the head is stoppable at the desired angle.

Spraying diffucult areas where vehicles, trucks can not get in, where the road conditions are inconvenient is possible thanks to rotating head which allows 270° (up-down), 300° (left-right).