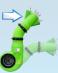

### Spraving head

For night usages illumination specification exists on the rotating head.

The rotating head can easily be operated by the joystick on remote control.

The rotation of the head is stoppable at the desired angle.

Spraying diffucult areas where vehicles, trucks can not get in, where the road conditions are inconvenient is possible thanks to rotating head which allows 270° (up-down), 300° (left-right).