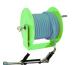

### Spraving gun

50 meter long, high pressure, pesdicide and corrosion resistant system existing on the machine. The trigger on the spraying gun allows on/off spraying.