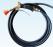

### Spraving gun

50 meter long, high pressure, pesdicide and corrosion resistant system existing on the machine. The trigger on the spraying gun allows on/off spraying.