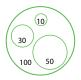

### Micron sizes

**ULV** spraying function

Long lasting spraying with droplets average 25 microns.

Mist spraying function

Long lasting spraying with droplets average 70 microns.

Spraying gun function

Long lasting spraying with droplets average 100 or 300 microns.