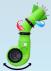

### Spraving head

For night usages illumination specification exists on the rotating head.

The rotating head can easily be operated by the joystick on remote control.

The rotation of the head is stoppable at the desired angle.

Spraying diffucult areas where vehicles, trucks can not get in, where the road conditions are inconvenient is possible thanks to rotating head which allows 270° (up-down), 300° (left-right).