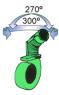

Spraying diffucult areas where vehicles, trucks can not get in, where the road conditions are inconvenient is possible thanks to rotating head which allows 270° (up-down), 300° (left-right).