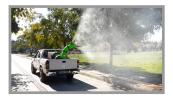

Spraying diffucult areas where vehicles, trucks can not get in, where the road conditions are inconvenient is possible thanks to rotating head which allows 270° (up-down), 300° (left-right).

### Spraving gun

50 meter long, high pressure, pesdicide and corrosion resistant system existing on the machine. The trigger on the spraying gun allows on/off spraying.