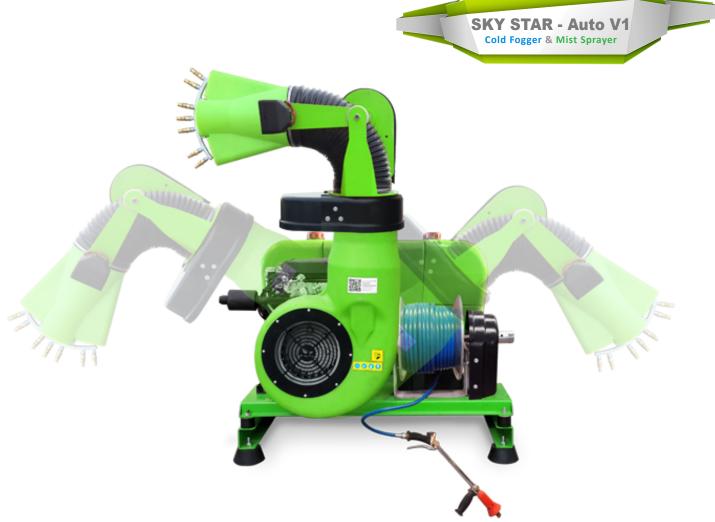

#### Spraying head :

For night usages illumination specification exists on the rotating head. The rotating head can easily be operated by the joystick on remote control. The rotation of the head is stoppable at the desired angle. Spraying diffucult areas where vehicles, trucks can not get in, where the road conditions are inconvenient is possible thanks to rotating head which allows 270° (up-down), 300° (left-right).