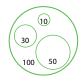

#### Micron sizes :

# ULV spraying function

Long lasting spraying with droplets average 25 microns. Mist spraying function Long lasting spraying with droplets average 70 microns. Spraying gun function

Long lasting spraying with droplets average 100 or 300 microns.