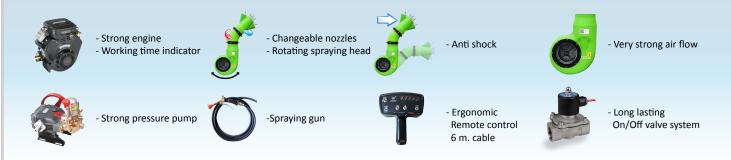

## TECHNICAL SPECIFICATIONS

| Engine                  | : 18 Hp. Briggs Stratton (Made in USA), Gasoline, Twin Cylinder, 4 Stroke, Air cooled, OHV, Electric started (Marched), Charged, Alternative recoil starter. |
|-------------------------|--------------------------------------------------------------------------------------------------------------------------------------------------------------|
| Fuel Consumption        | : 1 - 1,5 Lt. / H. (Changeable with engine speed)                                                                                                            |
| Blower                  | : Radial Fan.                                                                                                                                                |
| High Pressure Pump      | : Gear pump (0 - 20 Bar)                                                                                                                                     |
| Tanks                   | : Formulation Tank : 200 Lt. Fuel Tank : 30 Lt. Flush Tank : 30 Lt.                                                                                          |
| Tank Material           | : Polyethylene.                                                                                                                                              |
| Formulation Consumption | : ULV Nozzles : 0 - 30 Lt / H. (Adjustable) Mist Nozzles : 0 - 200 Lt / H. (Adjustable)                                                                      |
|                         | Spraying Gun : 100 - 200 Lt. / H. (Adjustable)                                                                                                               |
| Battery                 | : 12 Volt Dc. 60 ah.                                                                                                                                         |
| Spraying Distance       | : Nozzles : 30 m. Spraying Gun : 12 m. and 3 m. (Two function.)                                                                                              |
| Dimensions              | : 110 cm. x 99 cm. x 160 cm. (L x W x H) (Chassis dimensions.)                                                                                               |
| Weight                  | : 240 Kg.                                                                                                                                                    |

#### Spraying head :

For night usages illumination specification exists on the rotating head. The rotating head can easily be operated by the joystick on remote control. The rotation of the head is stoppable at the desired angle. Spraying diffucult areas where vehicles, trucks can not get in, where the road conditions are inconvenient is possible thanks to rotating head which allows 270° (up-down), 300° (left-right).

#### Spraying gun

50 meter long, high pressure, pesdicide and corrosion resistant system existing on the machine. The trigger on the spraying gun allows on/off spraying.

# ULV spraying function

Long lasting spraying with droplets average 25 microns. Mist spraying function Long lasting spraying with droplets average 70 microns. Spraying gun function

Long lasting spraying with droplets average 100 or 300 microns.

200 lt. capacity pesticide and corrosion resistant formulation tank is made from polyethylene material.

The scale system on storage is easily mountable/unmountable.

Even under maximum performance usage the sound pollution is below 80 desibel.