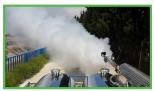

These units can be operated perfectly from the inside of the driver cabin.

They include an 12v Dc electric start system for reasonable operation of start/stop and fogging.

The most effective and economical treatments of their kind (Thermal Foggers) in large areas and spaces, kill all the flying and crawling insects.