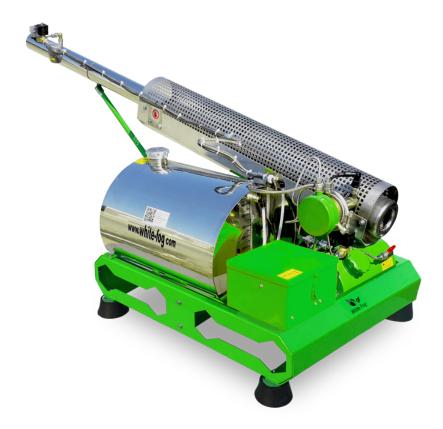

## **TECHNICAL SPECIFICATIONS**

Engine : 84.2 kw/ 114.6 hp

Formulation Tank Capacity: 60 Lt. (Stainless Steel)

Fuel Tank Capacity : 10 Lt. (Stainless Steel, 2 Hours working capacity, with one time filing)

Fuel Consumption : 4 Lt. / H.

Tank Pressure : 0,30 Bar

Battery : 12V 60A.

Formulation Consumption: Oil Based; Average 100Lt / H., Max. 140Lt. / H. | Water Based; 100Lt. / H.

Weight : 60 Kg.

Dimensions : 227 cm. x 65 cm. x 63 cm. (L x W x H)

Remote Control : Automatic electrical start from remote control. (Power On/Off, Start, Fogging On/Off)

Metarials : Stainless steel formulation tank, fuel tank, fog tube and covers.

www.WhiteFog.com

Vehicle Mounted White Fog thermal fogging machine "SM 700" are especially designed from best quality materials, to be mounted on vehicles and feature a remote control system for effective outdoor and indoor treatments.