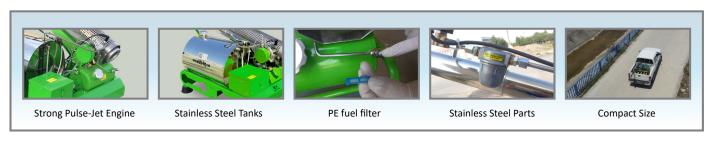

Remote Control : Automatic electrical start from remote control. (Power On/Off, Start, Fogging On/Off)

Metarials : Stainless steel formulation tank, fuel tank, fog tube and covers.

www.WhiteFog.com

Vehicle Mounted White Fog thermal fogging machine "SM 700" are especially designed from best quality materials, to be mounted on vehicles and feature a remote control system for effective outdoor and indoor treatments.

Odor control around marshlands, canalizations, wastewater-affluent, mass garbage areas.

Some superior specifications compared to other "Vehicle Mounted Thermal Fogging" machines;

www.WhiteFog.com

E-mail: info@whitefog.com