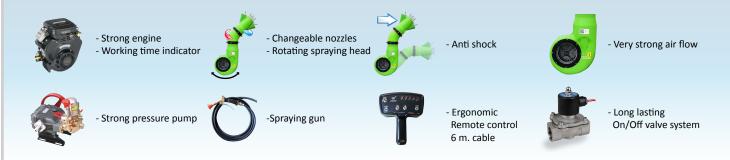

#### Spraying head :

For night usages illumination specification exists on the rotating head. The rotating head can easily be operated by the joystick on remote control. The rotation of the head is stoppable at the desired angle. Spraying diffucult areas where vehicles, trucks can not get in, where the road conditions are inconvenient is possible thanks to rotating head which allows 270° (up-down), 300° (left-right).

#### Spraying gun

50 meter long, high pressure, pesdicide and corrosion resistant system existing on the machine. The trigger on the spraying gun allows on/off spraying.

#### ULV spraying function Long lasting spraying with droplets average 25 microns.

Mist spraying function Long lasting spraying with droplets average 70 microns. Spraying gun function

Long lasting spraying with droplets average 100 or 300 microns.

200 lt. capacity pesticide and corrosion resistant formulation tank is made from polyethylene material.

The scale system on storage is easily mountable/unmountable.

Even under maximum performance usage the sound pollution is below 80 desibel.