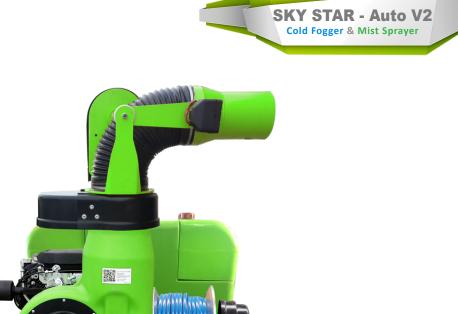

## TECHNICAL SPECIFICATIONS

| Engine                  | : 18 Hp. Briggs Stratton (Made in USA), Gasoline, Twin Cylinder, 4 Stroke, Air cooled,  |
|-------------------------|-----------------------------------------------------------------------------------------|
|                         | OHV, Electric started (Marched), Charged, Alternative recoil starter.                   |
| Fuel Consumption        | : 4 - 4,5 Lt. / H. (Changeable with engine speed)                                       |
| Blower                  | : Radial Fan.                                                                           |
| High Pressure Pump      | : Gear pump (0 - 20 bar)                                                                |
| Tanks                   | : Formulation Tank : 200 Lt. Fuel Tank : 30 Lt. Flush Tank : 30 Lt.                     |
| Tank Material           | : Polyethylene.                                                                         |
| Formulation Consumption | : ULV Nozzles : 0 - 30 Lt / H. (Adjustable) Mist Nozzles : 0 - 200 Lt / H. (Adjustable) |
|                         | Spraying Gun : 100 - 200 Lt. / H. (Adjustable)                                          |
| Battery                 | : 12 Volt Dc. 60 ah.                                                                    |
| Spraying Distance       | : Nozzles : 30 m. Spraying Gun : 12 m. and 3 m. (Two function.)                         |
| Dimensions              | : 110 cm. x 99 cm. x 160 cm. (L x W x H) (Chassis dimensions.)                          |
| Weight                  | : 240 Kg.                                                                               |

# WHITE FOG

#### Spraying head :

For night usages illumination specification exists on the rotating head. The rotating head can easily be operated by the joystick on remote control. The rotation of the head is stoppable at the desired angle. Spraying diffucult areas where vehicles, trucks can not get in, where the road conditions are inconvenient is possible thanks to rotating head which allows 270° (up-down), 300° (left-right).

#### Spraying gun

50 meter long, high pressure, pesdicide and corrosion resistant system existing on the machine. The trigger on the spraying gun allows on/off spraying.

#### Micron sizes :

#### ULV spraying function Long lasting spraying with droplets average 25 microns.

Mist spraying function Long lasting spraying with droplets average 70 microns. Spraying gun function

Long lasting spraying with droplets average 100 or 300 microns.

### "Wireless Remote Control", "Electrostatic", "Rear View Camera" customized specifications can be added.

Machines are 2 years warranted for possible manufacturing defects. 10 years spare part keeping guarantee. Non stop 50 hours working capacity.

200 lt. capacity pesticide and corrosion resistant formulation tank is made from polyethylene material.

The scale system on storage is easily mountable/unmountable.

Even under maximum performance usage the sound pollution is below 80 desibel.

The machine in dimension and weight is suitable for pick-up trucks/delivery cars.

WHITE FOG Co. Street: 6169 No: 18/A Karacaoglan Mah. Bornova / İzmir - TURKEY Tel: +90 232 472 11 83 E-mail : info@whitefog.com www.WhiteFog.com