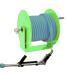

#### Spraying gun

50 meter long, high pressure, pesdicide and corrosion resistant system existing on the machine. The trigger on the spraying gun allows on/off spraying.