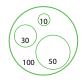

#### Micron sizes :

#### ULV spraying function Long lasting spraying with droplets average 25 microns.

Mist spraying function Long lasting spraying with droplets average 70 microns. Spraying gun function

Long lasting spraying with droplets average 100 or 300 microns.