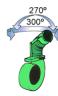

#### Spraying head :

For night usages illumination specification exists on the rotating head. The rotating head can easily be operated by the joystick on remote control. The rotation of the head is stoppable at the desired angle. Spraying diffucult areas where vehicles, trucks can not get in, where the road conditions are inconvenient is possible thanks to rotating head which allows 270° (up-down), 300° (left-right).