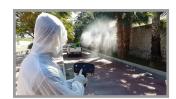

50 meter long, high pressure, pesdicide and corrosion resistant system existing on the machine. The trigger on the spraying gun allows on/off spraying.

**ULV** spraying function

Long lasting spraying with droplets average 25 microns.

Mist spraying function

Long lasting spraying with droplets average 70 microns.

Spraying gun function

Long lasting spraying with droplets average 100 or 300 microns.