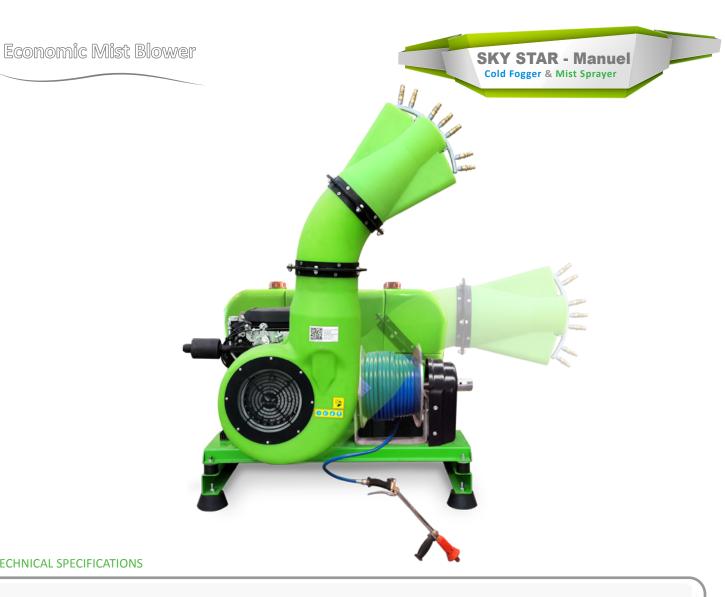

Weight : 240 Kg.

www.WhiteFog.com

Tel: +90 232 472 11 83 E-mail: info@whitefog.com

Anti-drip spraying nozzles can be adjusted in different spraying angles and estimated.

Some spraying nozzles can be deactivated upon neccessity, Spraying nozzles are resistant to pesticides and corrosion. Spraying diffucult areas where vehicles, trucks can not get in, where the road conditions are inconvenient is possible thanks to rotating head which allows 360°.

50 meter long, high pressure, pesdicide and corrosion resistant system existing on the machine. The trigger on the spraying gun allows on/off spraying.

**ULV** spraying function

Long lasting spraying with droplets average 25 microns.