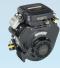

# **TECHNICAL SPECIFICATIONS**

: 18 Hp. Briggs Stratton (Made in USA), Gasoline, Twin Cylinder, 4 Stroke, Air cooled, Engine

OHV, Electric started (Marched), Charged, Alternative recoil starter.

**Fuel Consumption** : 4 - 4,5Lt. / H. (Changeable with engine speed)