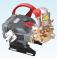

Spraying Gun: 100 - 200 Lt. / H. (Adjustable)

: 12 Volt Dc. 60 ah. **Battery** 

: Nozzles: 30 m. Spraying Gun: 12 m. and 3 m. (Two function.) **Spraying Distance** : 110 cm. x 99 cm. x 160 cm. ( L x W x H ) (Chassis dimensions.) **Dimensions** 